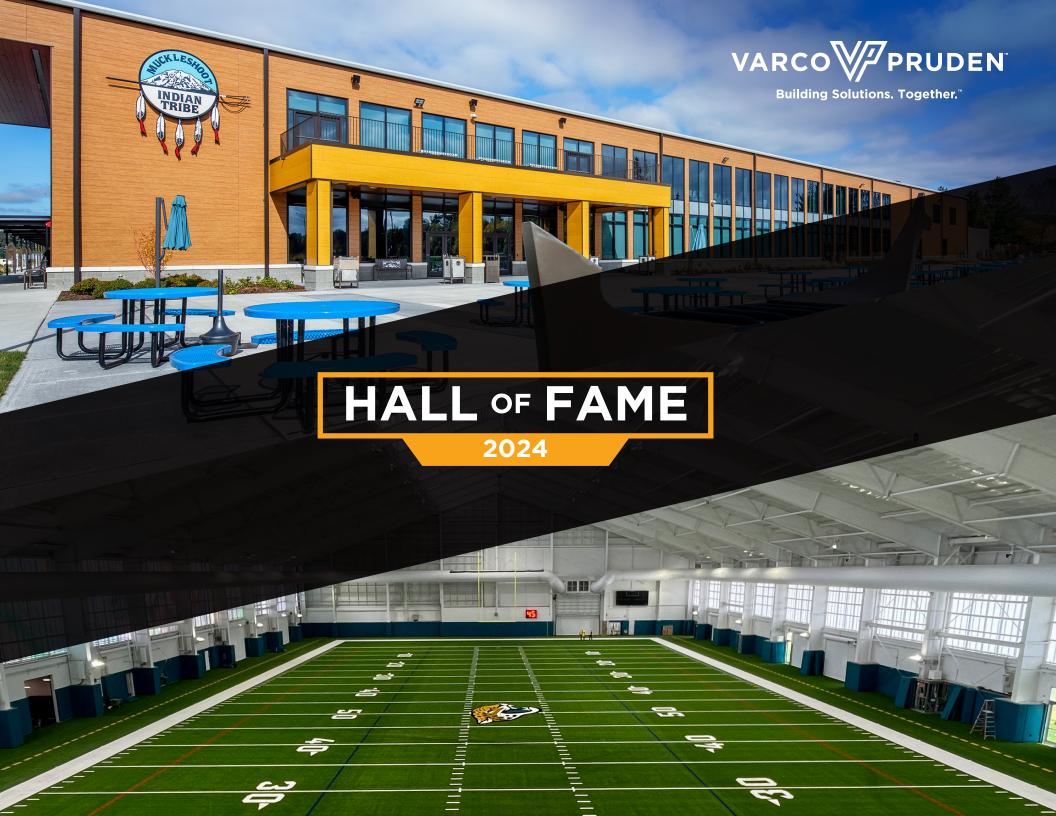

# HALL OF FAME

2024

#### The 2024 Hall of Fame Winners

Each year the Varco Pruden Buildings Hall of Fame recognizes top projects by Varco Pruden Builders. Winning projects display innovation and excellence through the use of Varco Pruden building systems and products in creating exceptional architectural appearance, efficient design and effective end use.